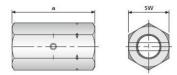

## **Connecting nut**

Made of machining steel, with stop pin, for extending tie rods. Comaptible with Uni rods. Not usable for styrene! Loadability of all accessory according to DIN 18216.

Weldable, quality S 355 (St 52-3) on request.

| Article<br>description | Comment/footnote<br>on the variant | Thread | Height<br>a mm | SW<br>mm | Packaging<br>piece/ metre/<br>metre by the<br>metre/ bucket/<br>bag/ bundle/<br>box/ can | Weight<br>kg/piece |
|------------------------|------------------------------------|--------|----------------|----------|------------------------------------------------------------------------------------------|--------------------|
| 20450100               |                                    | B 15   | 105            | 30       | 50 pieces/bag                                                                            | 0,440              |
| 20450200               | S 355 (St 52-3)                    | B 15   | 105            | 30       | 50 pieces/bag                                                                            | 0,450              |
| 14450800               |                                    | B 20   | 110            | 36       | 25 pieces/bag                                                                            | 0,630              |
| 21450700               |                                    | B 26,5 | 150            | 46       | 10 pieces/bag                                                                            | 1,363              |