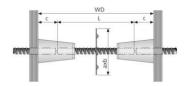

## Water stop welded on

Square water stops 120 x 120 prevent the ingress of water. Integrated studs improve bonding with concrete.

WD = wall thickness

Length of tie rod: L = WD - 2c

Please order tie rods cut to length separately