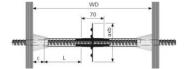

## Water stop B 15

Compatible with Uni 15.

Cut to length pieces of Dist K - 26 rough tubes can be pushed on to both ends of water stop B15 square and provide a seal tight enough to ensure no ingress of concrete. This prevents casting the tie rod in the sleeve. Integrated studs improve bonding with concrete. Adapters are available for Dist K-22 and Dist FB-22.

Use of adapters increases the dimension shown as 70mm to 125mm.

WD = wall thickness.

Calculation of tube length (L): LK-26 = (WD - 2c - 70) / 2

Calculation of tube length (L) with adapter and K 22 or FB 22: LK-22/FB 22 = (WD - 2c - 125) / 2