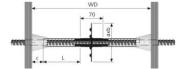

Use of adapters increases the dimension shown as 70mm to 125mm.

WD = wall thickness.

Calculation of tube length (L): LK-26 = (WD - 2c - 70) / 2

Calculation of tube length (L) with adapter and K 22 or FB 22: LK-22/FB 22 = (WD - 2c - 125) / 2