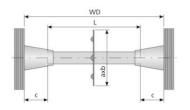

Calculation of tube length (L): L = WD - 2c

Please order tubes cut to length separately.