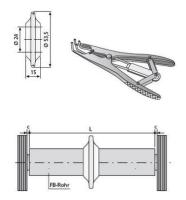

## SD water barrier

Swellable SD type water stop to prevent the ingress of water. Fitted using BETOMAX® SD installation pliers.

New type of sealing ring which utilises synthetic elastomers Swelling commences automatically upon contact with moisture and wetness

Swelling capacity specifically designed for sealing concrete Universally applicable with fiber-reinforced concrete, steel distance tubes and plastic tubes with diameters ranging from 22 to 40 mm Simple fitting and reliable handling when using BETOMAX® SD installation pliers

Calculation of tube length Dist FB 22, Dist K-22 and Dist ST-22 (L): L = WD - 2c

Please order tubes cut to length separately.

| Article<br>description | Title of variant                              | Ø internal<br>mm | Ø external<br>mm | Packaging piece/<br>metre/ metre by<br>the metre/<br>bucket/ bag/<br>bundle/ box/ can | Weight<br>kg/metre |
|------------------------|-----------------------------------------------|------------------|------------------|---------------------------------------------------------------------------------------|--------------------|
| 61922888               | FB round tube 22,<br>blanks                   | 22               | 40               | Metre                                                                                 | 1,760              |
| 63122130               | Dist K-22 rough, blanks                       | 22               | 26               | Metre                                                                                 | 0,210              |
| 63126190               | Dist K-26 rough, blanks                       | 26               | 30               | Metre                                                                                 | 0,240              |
| 63132190               | Dist K-32 rough, blanks                       | 32               | 36               | Metre                                                                                 | 0,285              |
| 62022150               | Dist St-22, blanks                            | 24,800           | 26               | Metre                                                                                 | 0,378              |
| 61822381               | SD-Ring seal<br>for Dist K-22 to<br>Dist K-32 |                  |                  | 1 piece                                                                               | 0,017              |
| 61822382               | SD-Ring seal, large<br>for FB round tube 22   |                  |                  | 1 piece                                                                               | 0,025              |
| 61822400               | SD-Assembly pliers                            |                  |                  | 1 piece                                                                               | 0,313              |