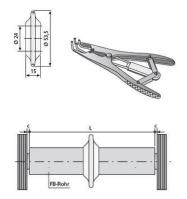

## SD water barrier

Swellable SD type water stop to prevent the ingress of water. Fitted using BETOMAX® SD installation pliers.

New type of sealing ring which utilises synthetic elastomers Swelling commences automatically upon contact with moisture and wetness

Swelling capacity specifically designed for sealing concrete Universally applicable with fiber-reinforced concrete, steel distance tubes and plastic tubes with diameters ranging from 22 to 40 mm Simple fitting and reliable handling when using BETOMAX® SD installation pliers

Calculation of tube length Dist FB 22, Dist K-22 and Dist ST-22 (L): L = WD - 2c

Please order tubes cut to length separately.

| Article<br>description | Title of variant                              | Ø internal<br>mm | Ø external<br>mm | Packaging piece/<br>metre/ metre by<br>the metre/<br>bucket/ bag/<br>bundle/ box/ can | Weight<br>kg/metre |
|------------------------|-----------------------------------------------|------------------|------------------|---------------------------------------------------------------------------------------|--------------------|
| 61922888               | FB round tube 22,<br>blanks                   | 22               | 40               | Metre                                                                                 | 1,760              |
| 63122130               | Dist K-22 rough, blanks                       | 22               | 26               | Metre                                                                                 | 0,210              |
| 63126190               | Dist K-26 rough, blanks                       | 26               | 30               | Metre                                                                                 | 0,240              |
| 63132190               | Dist K-32 rough, blanks                       | 32               | 36               | Metre                                                                                 | 0,285              |
| 62022150               | Dist St-22, blanks                            | 24,800           | 26               | Metre                                                                                 | 0,378              |
| 61822381               | SD-Ring seal<br>for Dist K-22 to<br>Dist K-32 |                  |                  | 1 piece                                                                               | 0,017              |
| 61822382               | SD-Ring seal, large<br>for FB round tube 22   |                  |                  | 1 piece                                                                               | 0,025              |
| 61822400               | SD-Assembly pliers                            |                  |                  | 1 piece                                                                               | 0,313              |