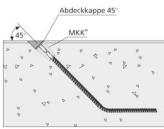

## Anchoring loop

Made from weldable and bendable BETOMAX® tie rods 15, 20 and 26.5 For anchoring supports, for single-sided formwork Installed in first concreting section, in floor slab Can be extended with threaded connecting sleeve and MKK®