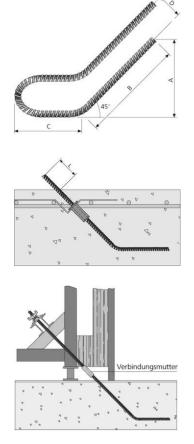

## Anchoring loop

Made from weldable and bendable BETOMAX® tie rods 15, 20 and 26.5 For anchoring supports, for single-sided formwork Installed in first concreting section, in floor slab Can be extended with threaded connecting sleeve and MKK®

## Anchoring loop

| Article<br>description | Working<br>load | Thread | B<br>cm | A<br>cm | C<br>cm | D<br>cm | Packaging<br>piece/ metre/<br>metre by the<br>metre/ bucket/<br>bag/ bundle/<br>box/ can | Weight<br>kg/piece |
|------------------------|-----------------|--------|---------|---------|---------|---------|------------------------------------------------------------------------------------------|--------------------|
| 18581750               | 85              | B 15   | 40      | 30      | 30      | 23      | 1 piece                                                                                  | 2,710              |
| 14581530               | 150             | B 20   | 40      | 30      | 30      | 28      | 1 piece                                                                                  | 3,900              |
| 17581620               | 245             | B 26,5 | 45      | 34      | 45      | 30      | 1 piece                                                                                  | 9,200              |