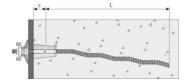

## **Wave anchors**

Made from weldable and bendable BETOMAX® tie rods 15, 20 and 26.5 For one-ended anchoring in concrete For use as lost (internal) tie rod Also for use in conjunction with cones, e.g. for climbing formwork

| Article description | Thread | c mm | L mm | S mm | Packaging piece/ metre/<br>metre by the metre/<br>bucket/ bag/ bundle/<br>box/ can | Weight<br>kg/piece |
|---------------------|--------|------|------|------|------------------------------------------------------------------------------------|--------------------|
| 18560550            | B 15   | 50   | 550  | 70   | 10 pieces/bunch                                                                    | 0,852              |
| 14560590            | B 20   | 65   | 700  | 80   | 5 pieces/bunch                                                                     | 1,820              |
| 17560600            | B 26,5 | 70   | 800  | 100  | 1 piece                                                                            | 4,600              |