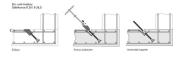

## Applications, features, properties and benefits

Recessed installation of the lost anchor rod Cone can be fitted at precisely 45° Finishes perfectly flush with the surface

Cone can be easily removed with the help of the extraction tool (forB20 und B26.5)

A connecting nut can be easily fitted once the cone has been pulled Closing mortaring of the recess with BETOMAX® sealing mortar MKK Cap 45° B15 for a precise 45° positioning with MKK B15 Use without additional coupling nut

Cap removal without special tool (with carpenter hammer only) Additional compensation washer available

| Article description | Title of variant                          | Packaging piece/ metre/<br>metre by the metre/ bucket/<br>bag/ bundle/ box/ can | Weight<br>kg/piece |
|---------------------|-------------------------------------------|---------------------------------------------------------------------------------|--------------------|
| 18402000            | MKK® Betomax 15                           | 25 pieces/bag                                                                   | 0,500              |
| 18409145            | MKK® cover cap 45° B 15                   | 20 pieces/bag                                                                   | 0,040              |
| 18409146            | Sealing washer for MKK® skew compensation | 100 pieces/bag                                                                  | 0,001              |
| 18581200            | Anchor holder B 15                        | 40 pieces/bag                                                                   | 0,500              |
| 18409140            | Smoothing cone B 15 45°                   | 1 piece                                                                         | 0,075              |
| 14409245            | Smoothing cone B 20 45°                   | 40 pieces/bag                                                                   | 0,090              |
| 14581200            | Anchor holder B 20 45°                    | 40 pieces/bag                                                                   | 0,500              |
| 21409245            | Smoothing cone B 26.5 45°                 | 40 pieces/bag                                                                   | 0,090              |
| 17581200            | Anchor holder B 26.5 45°                  | 40 pieces/bag                                                                   | 0,500              |
| 90414500            | Extraction tool                           | 1 piece                                                                         | 0,320              |