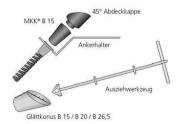

## Smoothing cone B15 - B20 - B26.5 and smoothing cone installation

The finishing cone for the perfect concrete surface.

## Applications, features, properties and benefits

Recessed installation of the lost anchor rod Cone can be fitted at precisely 45° Finishes perfectly flush with the surface

Cone can be easily removed with the help of the extraction tool (forB20 und B26.5)

A connecting nut can be easily fitted once the cone has been pulled Closing mortaring of the recess with BETOMAX® sealing mortar MKK Cap 45° B15 for a precise 45° positioning with MKK B15 Use without additional coupling nut

Cap removal without special tool (with carpenter hammer only) Additional compensation washer available

| Article description | Title of variant                          | Packaging piece/ metre/<br>metre by the metre/ bucket/<br>bag/ bundle/ box/ can | Weight<br>kg/piece |
|---------------------|-------------------------------------------|---------------------------------------------------------------------------------|--------------------|
| 18402000            | MKK® Betomax 15                           | 25 pieces/bag                                                                   | 0,500              |
| 18409145            | MKK® cover cap 45° B 15                   | 20 pieces/bag                                                                   | 0,040              |
| 18409146            | Sealing washer for MKK® skew compensation | 100 pieces/bag                                                                  | 0,001              |
| 18581200            | Anchor holder B 15                        | 40 pieces/bag                                                                   | 0,500              |
| 18409140            | Smoothing cone B 15 45°                   | 1 piece                                                                         | 0,075              |
| 14409245            | Smoothing cone B 20 45°                   | 40 pieces/bag                                                                   | 0,090              |
| 14581200            | Anchor holder B 20 45°                    | 40 pieces/bag                                                                   | 0,500              |
| 21409245            | Smoothing cone B 26.5 45°                 | 40 pieces/bag                                                                   | 0,090              |
| 17581200            | Anchor holder B 26.5 45°                  | 40 pieces/bag                                                                   | 0,500              |
| 90414500            | Extraction tool                           | 1 piece                                                                         | 0,320              |