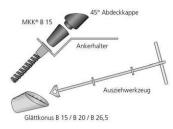

## Smoothing cone B15 - B20 - B26.5 and smoothing cone installation

The finishing cone for the perfect concrete surface.

## Applications, features, properties and benefits

Recessed installation of the lost anchor rod Cone can be fitted at precisely 45° Finishes perfectly flush with the surface Cone can be easily removed with the help of the extraction tool (forB20 und B26.5) A connecting nut can be easily fitted once the cone has been pulled Closing mortaring of the recess with BETOMAX® sealing mortar MKK Cap 45° B15 for a precise 45° positioning with MKK B15 Use without additional coupling nut Cap removal without special tool (with carpenter hammer only) Additional compensation washer available