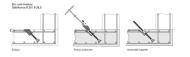

## Applications, features, properties and benefits

Recessed installation of the lost anchor rod Cone can be fitted at precisely 45° Finishes perfectly flush with the surface Cone can be easily removed with the help of the extraction tool (forB20 und B26.5) A connecting nut can be easily fitted once the cone has been pulled Closing mortaring of the recess with BETOMAX® sealing mortar MKK Cap 45° B15 for a precise 45° positioning with MKK B15 Use without additional coupling nut Cap removal without special tool (with carpenter hammer only) Additional compensation washer available