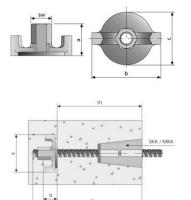

## ROTOR

Casting, for one-sided anchoring. Max. load depends on the concrete quality and anchoring depth (Vt). Compatible with Uni 15.

Concrete quality C 20/25 VT = 20cm for 90 kN working load

| Article<br>description | Title of<br>variant | a<br>mm | b<br>mm | c<br>mm | SW<br>mm | Packaging piece/<br>metre/ metre by<br>the metre/ bucket/<br>bag/ bundle/ box/<br>can | Weight<br>kg/piece |
|------------------------|---------------------|---------|---------|---------|----------|---------------------------------------------------------------------------------------|--------------------|
| 20467001               | Rotor B 15          | 50      | 95      | 70      | 27       | 50 pieces                                                                             | 0,410              |
|                        |                     |         |         |         |          |                                                                                       |                    |