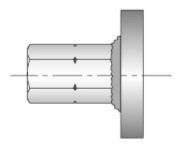

## End anchorage B 20

Made from an anchor plate with welded-on B 20 hexagon nut. For onesided anchoring. Compatible with Uni 20.

Vt = Anchoring depth Et = Installed depth

Anchoring depth: Vt = 175 mm(Acc. to test certificate, failing load in concrete 177 kN and concrete quality C20/25)