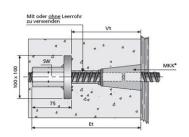

## End anchorage B 20

Made from an anchor plate with welded-on B 20 hexagon nut. For onesided anchoring. Compatible with Uni 20.

Vt = Anchoring depth Et = Installed depth

Anchoring depth: Vt = 175 mm(Acc. to test certificate, failing load in concrete 177 kN and concrete quality C20/25)

Failing load in concrete: 235 kN in uncracked concrete 177 kN /181 kN in cracked concrete (test cone dia. restricted to 850 mm)

Concrete strength: 30 N / mm<sup>2</sup>

Max. load depends on the concrete quality and anchoring depth (Vt)