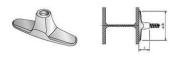

## **FITSCH®**

Forged weld-on part with fillet weld.

a = 4 mm. Weld on all round.

Steel quality: S 355 (St 52-3) with tapped thread. Comatible with Uni 15.

Weld seam's compliance with DIN 18800 to be statically verified

| Article<br>description | Title of<br>variant               | Ø<br>mm | a<br>mm | b<br>mm | c<br>mm | h<br>mm | Packaging piece/ metre/ metre by the metre/ bucket/ bag/ bundle/ box/ can | Weight<br>kg/piece |
|------------------------|-----------------------------------|---------|---------|---------|---------|---------|---------------------------------------------------------------------------|--------------------|
| 20198100               | FITSCH® B 15                      |         | 130     | 30      | 50      |         | 50 piece                                                                  | 0,374              |
| 14536070               | FITSCH® B 20                      | 60      |         |         |         | 70      | 1 piece                                                                   | 1,330              |
| 21199100               | FITSCH® B<br>26,5 (on<br>request) | 80      |         |         |         | 80      | 1 piece                                                                   | 3,410              |