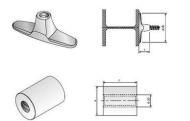

## **FITSCH<sup>®</sup>**

Forged weld-on part with fillet weld. a = 4 mm. Weld on all round. Steel quality: S 355 (St 52-3) with tapped thread. Comatible with Uni 15.

Weld seam's compliance with DIN 18800 to be statically verified

| Article<br>description | Title of<br>variant               | Ø<br>mm | a<br>mm | b<br>mm | c<br>mm | h<br>mm | Packaging<br>piece/ metre/<br>metre by the<br>metre/<br>bucket/ bag/<br>bundle/ box/<br>can | Weight<br>kg/piece |
|------------------------|-----------------------------------|---------|---------|---------|---------|---------|---------------------------------------------------------------------------------------------|--------------------|
| 20198100               | FITSCH® B 15                      |         | 130     | 30      | 50      |         | 50 piece                                                                                    | 0,374              |
| 14536070               | FITSCH® B 20                      | 60      |         |         |         | 70      | 1 piece                                                                                     | 1,330              |
| 21199100               | FITSCH® B<br>26,5 (on<br>request) | 80      |         |         |         | 80      | 1 piece                                                                                     | 3,410              |