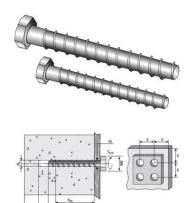

## MULTI-MONTI® screw anchor u. Multi\_Monti\_Application

For securing push-pull props and BETOMAX® curb shuttering, galvanized.

## **Applications, features, properties and benefits** Benefits:

Simple through-fixing, therefore: Massive time and cost savings. Removable

Multiple use for temporary fastenings, e. g. push-pull prop installation Tested safety, also on low-strength floors that haven't hardened