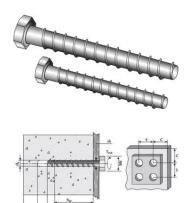

## MULTI-MONTI® screw anchor u. Multi\_Monti\_Application

For securing push-pull props and BETOMAX® curb shuttering, galvanized.

## **Applications, features, properties and benefits** Benefits:

Simple through-fixing, therefore: Massive time and cost savings. Removable

Multiple use for temporary fastenings, e. g. push-pull prop installation Tested safety, also on low-strength floors that haven't hardened