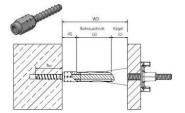

## **K-TEC-MS** concrete screw

K-TEC-MS© from BETOMAX® systems is used for one-sided anchoring in existing concrete substrates.