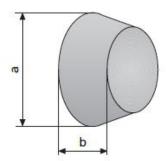

## **Exposed concrete plug for MKK® Cone EX-WU**

For closing conical holes. Bonded in with two-component adhesive. 1 kg of adhesive is sufficient for approx. 40 B15 plugs.

| Article description | Title of variant | a mm | b mm | Packaging piece/ metre/<br>metre by the metre/<br>bucket/ bag/ bundle/ box/<br>can | Weight<br>kg/piece |
|---------------------|------------------|------|------|------------------------------------------------------------------------------------|--------------------|
| 18392015            | BETOMAX® 15      | 60   | 49   | 75 pieces                                                                          | 0,228              |
| 14392020            | BETOMAX® 20      | 67   | 50   | 60 pieces                                                                          | 0,285              |
| 21393000            | BETOMAX® 26,5    | 101  | 65   | 20 pieces                                                                          | 0,889              |