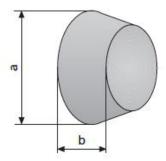

## **Exposed concrete plug for MKK® Cone EX-WU**

For closing conical holes. Bonded in with two-component adhesive. 1 kg of adhesive is sufficient for approx. 40 B15 plugs.

| Article description | Title of variant | a mm | b mm | Packaging piece/ metre/<br>metre by the metre/<br>bucket/ bag/ bundle/ box/<br>can | Weight<br>kg/piece |
|---------------------|------------------|------|------|------------------------------------------------------------------------------------|--------------------|
| 18392015            | BETOMAX® 15      | 60   | 49   | 75 pieces                                                                          | 0,228              |
| 14392020            | BETOMAX® 20      | 67   | 50   | 60 pieces                                                                          | 0,285              |
| 21393000            | BETOMAX® 26,5    | 101  | 65   | 20 pieces                                                                          | 0,889              |