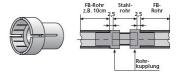

## Pipe coupling St.-22-FB 22

Plastic connecting piece for steel spacer tube 22 with fibrous concrete spacer tube (FB 22).

Steel spacer tube cut size = wall thickness - 5 mm (5 mm for both couplings, disregarding deduction for taper)