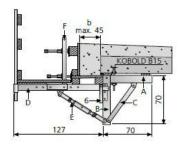

## **Technical data**

A = Fastening rail 70 E = Spindle M 24

- B = Joint piece 70 F = Shuttering support 65/55
- C = Strut 65 G = Bold and split pin
- D = Shuttering rail 1.27 H = Safety rail post
- 6 = Height adjuster 4 = Gangway 0.75 (on request)