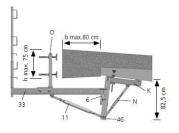

## **Technical data**

K = Clamping ledger 70 11 = Spindle M 30 S 46 = Clamping lug 82.5 O = Formwork support 65/65 N = Spindle M 30 6 = Height adjustment 33 = Formwork ledger 1.80

Comment to article

Rent on request.