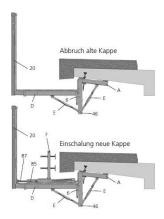

## Cornice console 2000 - 1.27 refurbishment

New renovation bracket with renovation ledger.

## **Technical data**

A = Clamping ledger 70 E = Spindle 640-810 M24 46 = Clamping lug 82.5 20 = Side protection 1.80 6 = Height adjustment 85 = Renovation ledger D = Formwork ledger 1.27 87 = Spindle B23 x 260 F = Formwork support