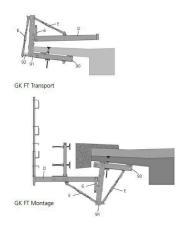

## Cornice bracket 2000 - 1.27 for prefabricated elements

Console is folded onto the precast element during transport. After placing the precast element, just fold it over and it is immediately ready for use.

## **Technical data**

D = Shuttering bolt 1.27 91 = Clamping strap 83.5
E = Spindle M24 92 = Transport lock
F = Formwork support 65/55 W = Bolt
6 = Height adjustment G1 = Cotter pin
90 = Clamping bolt 76