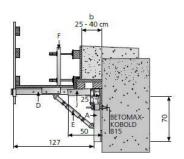

## **Technical data**

A = Fastening rail 70 F = Shuttering support 65/55 J = Joint piece 50 G = Bolt and split pin D = Shuttering rail 1.27 H = Safety rail post E = Spindle M 24 25 = Wing height adjuster (on request)