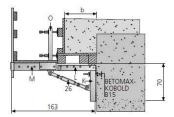

## **Technical data**

K = Fastening rail 70 26 = Spindle M 30 L = Joint piece 72.5 O = Shuttering support 65/65 M = Shuttering rail 1.50 G = Bolt and split pin H = Safety rail post