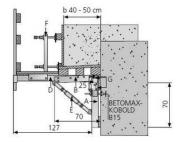

## Cornice bracket 2000 - 70 with height adjustment

Can also be used for ramps or wing walls and retaining walls.

## **Technical data**

A = Fastening rail 70 F = Shuttering support 65/55

B = Joint piece 70 G = Bolt and split pin

D = Shuttering rail 1.27 H = Safety rail post

E = Spindle M 24 4 = Gangway 0,75

(on request)

25 = Wing height adjuster

(on request)