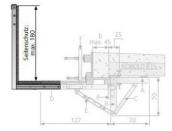

## Side protection 1.80

Accessory for the GK-2000 system, alternative to the BX guardrail as fully planked safety rail from structures above and under rail and road structures, e.g. electric railwaytracks and motorways.

Compatible with all GK-2000 types Insert for bolting

Vertical level up to 1.80 metres with possible full-surface planking, either with nailing straps and/or clamping retainers
May be supplemented with BX earthing accessories.