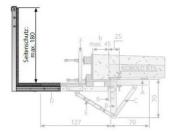

## Side protection 1.80

Accessory for the GK-2000 system, alternative to the BX guardrail as fully planked safety rail from structures above and under rail and road structures, e.g. electric railwaytracks and motorways.

Compatible with all GK-2000 types Insert for bolting

Vertical level up to 1.80 metres with possible full-surface planking, either with nailing straps and/or clamping retainers
May be supplemented with BX earthing accessories.