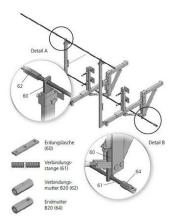

## Grounding system

For grounding the canopy framework over electrified railroad lines. Approval of the DB available.

Components of the grounding system DB with side protection 1.80

**Comment to article** Rent on request.

| Article description | Title of variant                          | Packaging piece/ metre/ metre by the metre/ bucket/ bag/ bundle/ box/ can | Weight kg/piece |
|---------------------|-------------------------------------------|---------------------------------------------------------------------------|-----------------|
| 44362590            | Earthing lug (60)                         | 1 piece                                                                   | 1,4             |
| 44362591            | Connecting rod (61)<br>BETOMAX 20 (2,00m) | 1 piece                                                                   | 5,2             |
| 44362594            | Connecting nut B20 (62)                   | 1 piece                                                                   | 0,650           |
| 44362592            | End nut B20 (64)                          | 1 piece                                                                   | 0,520           |