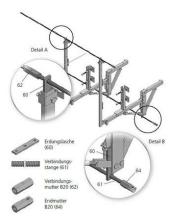

## Grounding system

For grounding the canopy framework over electrified railroad lines. Approval of the DB available.

Components of the grounding system DB with side protection 1.80

**Comment to article** Rent on request.

| Article description | Title of variant                          | Packaging piece/ metre/ metre by the metre/ bucket/ bag/ bundle/ box/ can | Weight kg/piece |
|---------------------|-------------------------------------------|---------------------------------------------------------------------------|-----------------|
| 44362590            | Earthing lug (60)                         | 1 piece                                                                   | 1,4             |
| 44362591            | Connecting rod (61)<br>BETOMAX 20 (2,00m) | 1 piece                                                                   | 5,2             |
| 44362594            | Connecting nut B20 (62)                   | 1 piece                                                                   | 0,650           |
| 44362592            | End nut B20 (64)                          | 1 piece                                                                   | 0,520           |