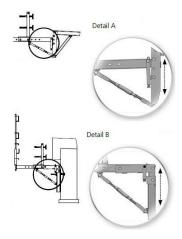

## **Height adjustment**

For height adjustment and inclination adjustment of the formwork beam.