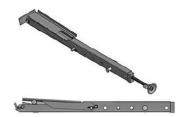

## **Restoration ledger**

Is placed on the closed base of the coping framework and clamped between the clamping lug and the side protection. Suitable for formwork ledger 1.27 and formwork ledger 1.50.

Renovation ledgers available with clamping units 240, 350 and 500 mm

## **Comment to article**

For rent only.

| Article description | Title of variant  | Packaging piece/ metre/ metre by the metre/<br>bucket/ bag/ bundle/ box/ can | Weight kg/piece |
|---------------------|-------------------|------------------------------------------------------------------------------|-----------------|
| 45362610            | Redevelopment bar | 1 piece                                                                      | 17,900          |