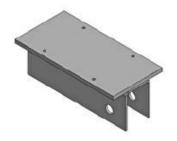

## Bracket support (Q) for floor fixing and longitudinal bracing

Is placed on the formwork ledger and bolted. For fastening the scaffold planks.