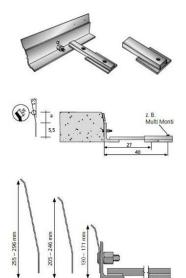

## Schrammboard formwork for caps

Cap formwork, on the roadway side with height-adjustable sheet steel on a carrier profile for curb formation in accordance with RiZ-ING Chapters 1-5, 6, 7, 9 and 10. Additional component: S-carrier extension 200 to avoid penetration of the seal in the curb area when dowelling.

Height-adjustable attachment of the formwork sheet to the carrier profile Fixing of the formwork either by means of ballasting or anchoring in the subsoil (anchoring with concrete screws) e.g. B. Multi-Monti screws 12x80 or 12x100 (SW 18mm), see work aids, on request S-beam extension 200: Simply attachable, increasing the distance between the anchor formwork and the dowel axis by 13 cm to 40 cm Optimum flexibility and incline change adjustment