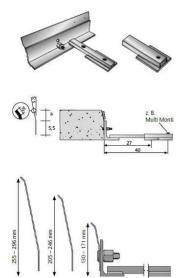

Height-adjustable attachment of the formwork sheet to the carrier profile Fixing of the formwork either by means of ballasting or anchoring in the subsoil (anchoring with concrete screws) e.g. B. Multi-Monti screws 12x80 or 12x100 (SW 18mm), see work aids, on request S-beam extension 200: Simply attachable, increasing the distance between the anchor formwork and the dowel axis by 13 cm to 40 cm Optimum flexibility and incline change adjustment