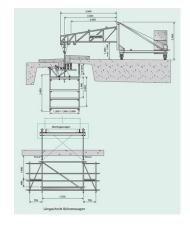

## MTW 72 assembly carriage with MGB center cornice platform

This combination is used especially in the area of the central cornice. The stage platform offers ideal conditions for assembly work and visual inspections under the bridge. The flow of traffic on the side of the bridge that is being used is not affected.

The middle cornice platform can be flanged to the BETOMAX® assembly trolley MTW 72 with the help of the additional traverse
For assembly work below the bridge
Working platform is available in widths of 1.20 m, 1.50 m or 2.00 m
Can be used as a pre and post runner
Space-saving one-sided operation
No additional structure required; Stage is delivered completely preassembled
Scaffold tube construction with perforated sheets as floor
Other stage dimensions on request
Permissible platform load:
100 kg per m² and 200 kg moving single load