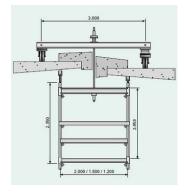

## Middle cornice platform MGB on mobile frame

Mobile work platform for the efficient installation of BETOMAX® cornice consoles and pipelines or inspection views or renovation work under the central cap areas of bridge superstructures that are close together.

Permissible platform load:

100 kg per m<sup>2</sup> and 200 kg moving single load

For assembly work below the bridge in tight spaces in the central canopy area

The work platform is available in widths of 1.20 m, 1.50 m and 2.00 m Can be used as a pre- or post-runner

## **Comment to article**

Rent on request.

| Article description | Title of variant                                         | Packaging piece/ metre/<br>metre by the metre/ bucket/<br>bag/ bundle/ box/ can | Weight<br>kg/piece |
|---------------------|----------------------------------------------------------|---------------------------------------------------------------------------------|--------------------|
| 44630000            | Bicycles with crossbar                                   | 1 piece                                                                         | 900                |
| 44633150            | MGB centre cornice stage; (length = 3 m, width = 1,50 m) | 1 piece                                                                         | 1'290              |
| 44633200            | MGB centre cornice stage; (length: 3 m, width: 2,00 m)   | 1 piece                                                                         | 1'425              |