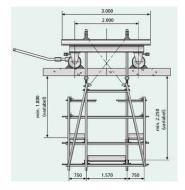

## Middle cornice platform MGB on mobile frame

Mobile work platform for the efficient installation of BETOMAX® cornice consoles and pipelines or inspection views or renovation work under the central cap areas of bridge superstructures that are close together.

Permissible platform load:

100 kg per m<sup>2</sup> and 200 kg moving single load

For assembly work below the bridge in tight spaces in the central canopy area

The work platform is available in widths of 1.20 m, 1.50 m and 2.00 m Can be used as a pre- or post-runner

## **Comment to article**

Rent on request.

| Article description | Title of variant                                         | Packaging piece/ metre/<br>metre by the metre/ bucket/<br>bag/ bundle/ box/ can | Weight<br>kg/piece |
|---------------------|----------------------------------------------------------|---------------------------------------------------------------------------------|--------------------|
| 44630000            | Bicycles with crossbar                                   | 1 piece                                                                         | 900                |
| 44633150            | MGB centre cornice stage; (length = 3 m, width = 1,50 m) | 1 piece                                                                         | 1'290              |
| 44633200            | MGB centre cornice stage; (length: 3 m, width: 2,00 m)   | 1 piece                                                                         | 1'425              |