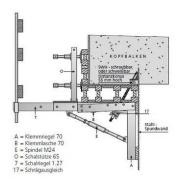

## Sheet pile console SWK 2000-70-s

With the BETOMAX® sheet piling bracket 2000/70-s it is possible to produce head beams on sheet piling profiles safely and efficiently. All the advantages of the BETOMAX® cornice bracket 2000 in terms of adjustment options and safety devices (e.g. walkway with railing posts) can be used.