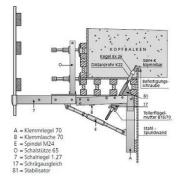

## Sheet pile console SWK 2000-70-k

With the BETOMAX® sheet pile bracket 2000/70-k it is possible to produce head beams on sheet pile profiles safely and efficiently. All the advantages of the BETOMAX® cornice bracket 2000 in terms of adjustment options and safety devices (e.g. walkway with railing posts) can be used.