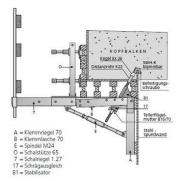

## Sheet pile console SWK 2000-70-k

With the BETOMAX® sheet pile bracket 2000/70-k it is possible to produce head beams on sheet pile profiles safely and efficiently. All the advantages of the BETOMAX® cornice bracket 2000 in terms of adjustment options and safety devices (e.g. walkway with railing posts) can be used.