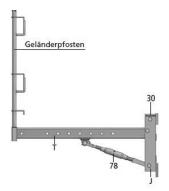

## Wing bracket

Serves as working scaffold and for fall protection.

30 = Suspension

J = Clamping strap 50

T = Formwork ledger 1.27

78 = Spindle M30