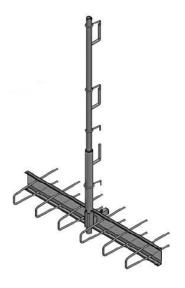

## Applications, features, properties and benefits

Properties, advantages:

Simple assembly of the plug sleeve on the inside of the edge formwork Snapping the plug into the sleeve after stripping or before installing the fall protection

No hindrances to subsequent trades, e.g. B. Sealing work by lateral anchoring

The cover prevents the ingress of concrete during the concreting process