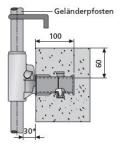

## Plug

\* Vergrößerung durch Verlängerungsstück auf Anfrage.

Railing post holder for holding the BETOMAX® railing post on the edges of ceilings and bridge superstructures made of concrete in conjunction with the plug socket that was concreted in beforehand.