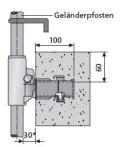

## Plug

\* Vergrößerung durch Verlängerungsstück auf Anfrage.

Railing post holder for holding the BETOMAX® railing post on the edges of ceilings and bridge superstructures made of concrete in conjunction with the plug socket that was concreted in beforehand.

## Applications, features, properties and benefits

Properties, advantages:

Simple assembly of the plug sleeve on the inside of the edge formwork Snapping the plug into the sleeve after stripping or before installing the fall protection

No hindrances to subsequent trades, e.g. B. Sealing work by lateral anchoring

The cover prevents the ingress of concrete during the concreting process