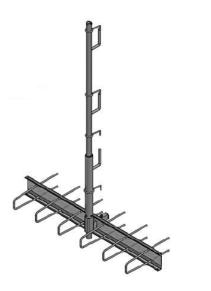

## Plug

\* Vergrößerung durch Verlängerungsstück auf Anfrage.

Railing post holder for holding the BETOMAX® railing post on the edges of ceilings and bridge superstructures made of concrete in conjunction with the plug socket that was concreted in beforehand.

## Applications, features, properties and benefits

Properties, advantages:

Simple assembly of the plug sleeve on the inside of the edge formwork Snapping the plug into the sleeve after stripping or before installing the fall protection