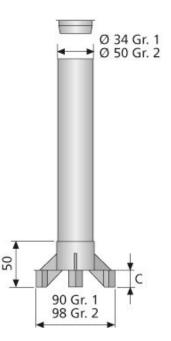

## Krabs

Railing post holder for holding the BETOMAX® railing post in the area of ceiling edges. Installation on the formwork in the edge area of ceilings (built-in part remains in the concrete).

Concrete cover C: size 1 = 20mm size 2 = 30mm

Calculation of pipe length: L = component thickness - C

| Article<br>description | Title of variant               | Packaging piece/<br>metre/ metre by the<br>metre/ bucket/ bag/<br>bundle/ box/ can | Weight<br>kg/metre | Weight<br>kg/piece | Weight<br>kg/1000<br>pieces |
|------------------------|--------------------------------|------------------------------------------------------------------------------------|--------------------|--------------------|-----------------------------|
| 48613000               | Crabs Gr. 1                    | 50 pieces/bag                                                                      |                    | 0,030              |                             |
| 48629000               | Crabs Gr. 2                    | 50 pieces/bag                                                                      |                    | 0,050              |                             |
| 63034000               | Round tube K<br>34/40          | 50 metres/bunch                                                                    | 0,350              |                    |                             |
| 63050050               | Round tube K<br>50/54          | 40 metres/bunch                                                                    | 0,410              |                    |                             |
| 66434900               | Deckel size 34                 | 500 pieces/bag                                                                     |                    |                    | 5,750                       |
| 66450400               | Deckel size 50                 | 500 pieces/bag                                                                     |                    |                    | 7,400                       |
| 39035000               | Stainless steel nails<br>35 mm | 200 pieces / carton                                                                |                    |                    | 0,780                       |