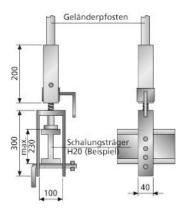

## Greif<sup>®</sup> New

Clampable railing post holder. Suitable for wooden beams and steel profiles.

**Applications, features, properties and benefits** Advantages:

Tightening the spindle sleeve without special tools Quick adjustment is achieved by means of a crossbar that can be used step by step Rotatable support for the toe board