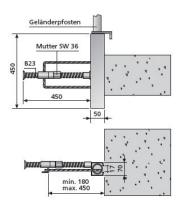

## B-Greif<sup>®</sup> for bridge edges

Guardrail post holder for accommodating BETOMAX® guardrail posts on the superstructure edges of bridges.

## Applications, features, properties and benefits

Easy assembly at the edge of bridge superstructures by pushing and bracing against the lateral connection reinforcement loop Sealing work in the edge area of bridge superstructures can be carried out without hindrance No anchoring in concrete