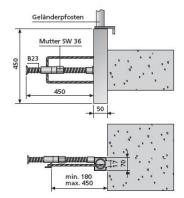

## B-Greif® for bridge edges

Guardrail post holder for accommodating BETOMAX® guardrail posts on the superstructure edges of bridges.

## Applications, features, properties and benefits

Easy assembly at the edge of bridge superstructures by pushing and bracing against the lateral connection reinforcement loop Sealing work in the edge area of bridge superstructures can be carried out without hindrance
No anchoring in concrete