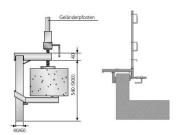

## Grab for slab edges

Clampable railing post holder for vertical and horizontal component edges.

The maximum component thickness that can be clamped is 40 cm or 80 cm.

**Applications, features, properties and benefits** Quick adjustment by inserting the movable leg in increments Tightening the spindle sleeve without special tools

**Comment to article** 

Rent on request.

| Article description | Title of variant                                               | Packaging piece/ metre/<br>metre by the metre/ bucket/<br>bag/ bundle/ box/ can | Weight<br>kg/piece |
|---------------------|----------------------------------------------------------------|---------------------------------------------------------------------------------|--------------------|
| 35789950            | Greif® for ceiling edges Adjustment range up to 40 cm          | 1 piece                                                                         | 5,100              |
| 35789980            | Greif®XXL 80 for ceiling edges<br>Adjustment range up to 80 cm | 1 piece                                                                         | 7,590              |